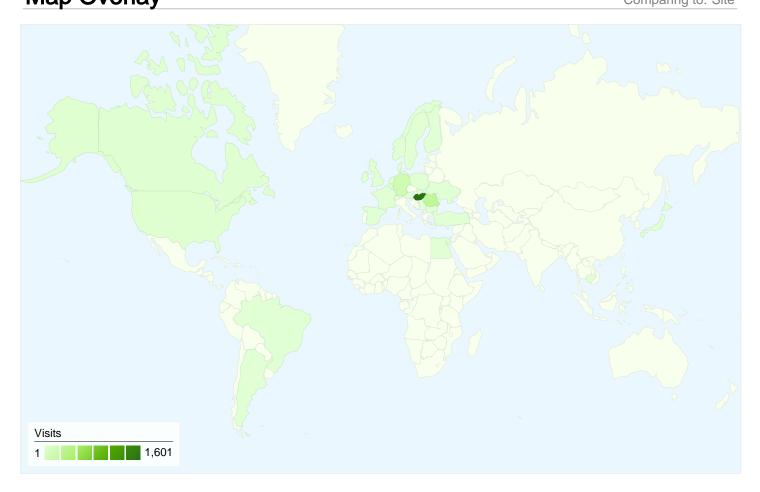

## 2,191 visits came from 31 countries/territories

| Site Usage                            |                                                  |                                                       |             |                                                       |                        |                                                      |  |
|---------------------------------------|--------------------------------------------------|-------------------------------------------------------|-------------|-------------------------------------------------------|------------------------|------------------------------------------------------|--|
| Visits 2,191 % of Site Total: 100.00% | Pages/Visit<br>8.14<br>Site Avg:<br>8.14 (0.00%) | Avg. Time on Site 00:04:41 Site Avg: 00:04:41 (0.00%) |             | % New Visits<br>48.29%<br>Site Avg:<br>48.24% (0.09%) | <b>32.77</b> Site Avg: | Bounce Rate<br>32.77%<br>Site Avg:<br>32.77% (0.00%) |  |
| Country/Territory                     |                                                  | Visits                                                | Pages/Visit | Avg. Time on<br>Site                                  | % New Visits           | Bounce Rate                                          |  |
| Hungary                               |                                                  | 1,601                                                 | 8.81        | 00:04:47                                              | 49.59%                 | 32.42%                                               |  |
| Romania                               |                                                  | 289                                                   | 5.16        | 00:03:59                                              | 47.75%                 | 38.06%                                               |  |
| Germany                               |                                                  | 157                                                   | 7.66        | 00:06:21                                              | 18.47%                 | 17.83%                                               |  |
| Netherlands                           |                                                  | 24                                                    | 4.75        | 00:01:58                                              | 20.83%                 | 37.50%                                               |  |
| Slovakia                              |                                                  | 18                                                    | 2.06        | 00:00:35                                              | 100.00%                | 61.11%                                               |  |
| United States                         |                                                  | 18                                                    | 5.17        | 00:03:42                                              | 83.33%                 | 50.00%                                               |  |
| Canada                                |                                                  | 13                                                    | 6.77        | 00:01:52                                              | 84.62%                 | 46.15%                                               |  |
| Belgium                               |                                                  | 11                                                    | 19.64       | 00:14:43                                              | 0.00%                  | 0.00%                                                |  |
| United Kingdom                        |                                                  | 10                                                    | 8.20        | 00:02:53                                              | 80.00%                 | 30.00%                                               |  |
| Poland                                |                                                  | 8                                                     | 20.00       | 00:04:00                                              | 50.00%                 | 12.50%                                               |  |